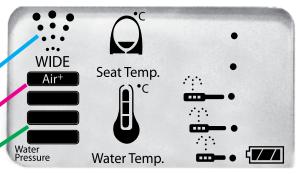

## Easy Guide to your Bidet Remote Control

If you are not getting an adequate clean please check your LCD screen, it should show:

WIDE FUNCTION INDICATOR SET TO 1 OR 3 SPRAYS

**AIR+ FUNCTION SELECTION INDICATOR** 

WATER PRESSURE 3 BARS