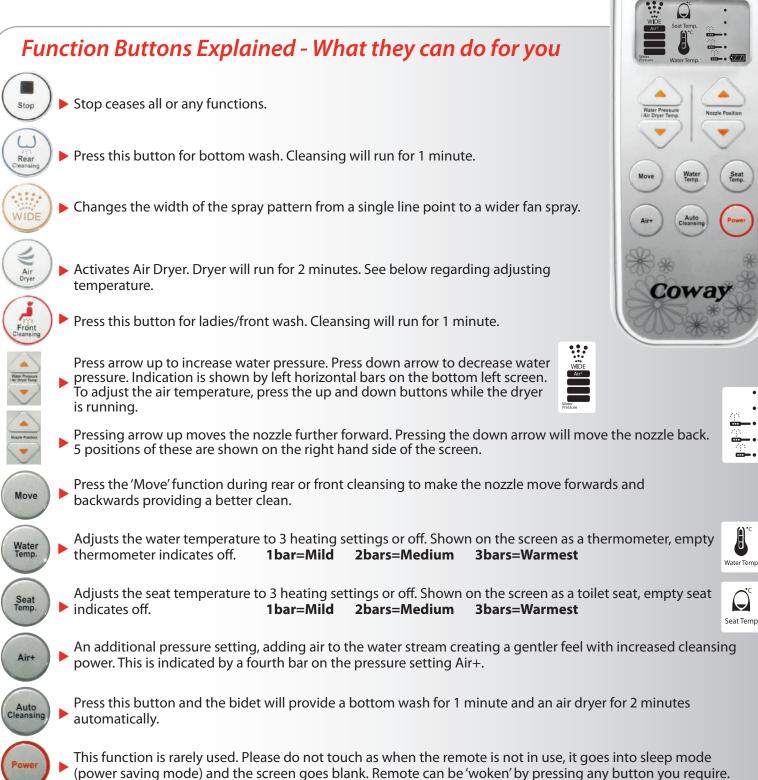

## Once your Bidet is set to your preferred temperatures, you only need to press 2 buttons.

First press the **'Rear Cleansing'** or **'Front Cleansing'** button, the machine will then provide your chosen wash for one minute.

Then press the **'Dry'** button and the Bidet will provide a stream of air set at your preferred temperature. If it doesn't dry you immediately, just press the **'Dry'** button again or you could soak up the large drops with a large piece of toilet paper.