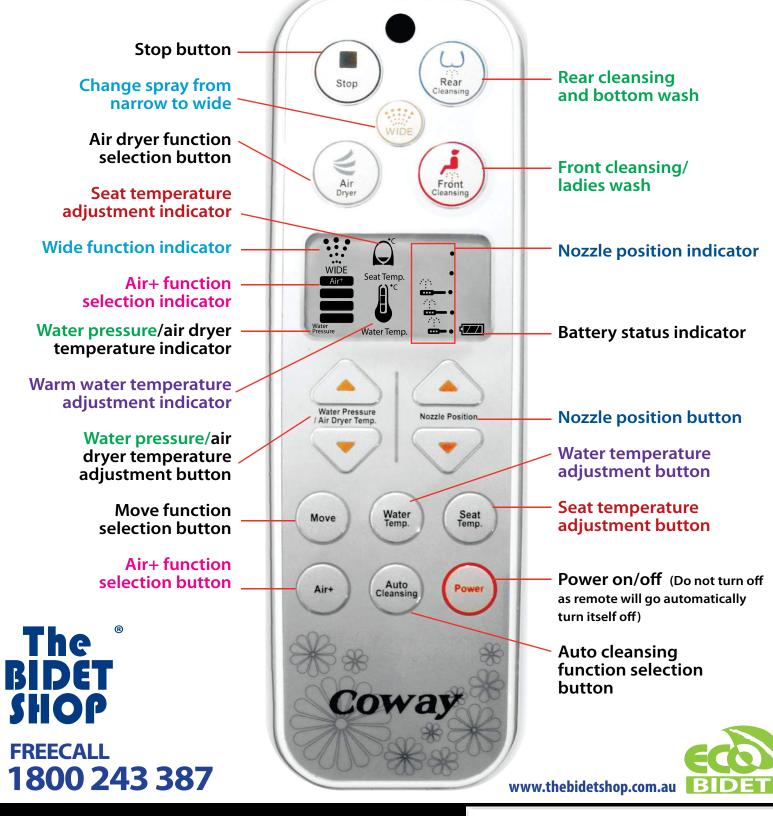

## BA08 - Simple to Use

## Easy Guide to your Bidet Remote Control

If you are not getting an adequate clean please check your LCD screen, it should show:

WIDE FUNCTION INDICATOR SET TO 1 OR 3 SPRAYS

**AIR+ FUNCTION SELECTION INDICATOR** 

WATER PRESSURE 3 BARS

## **BA08 - Remote Control Functions**

## Once your Bidet is set to your preferred temperatures, you only need to press 2 buttons.

First press the **'Rear Cleansing'** or **'Front Cleansing'** button, the machine will then provide your chosen wash for one minute.

Then press the **'Dry'** button and the Bidet will provide a stream of air set at your preferred temperature. If it doesn't dry you immediately, just press the **'Dry'** button again or you could soak up the large drops with a large piece of toilet paper.