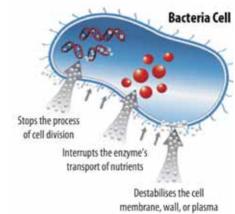

#### **Germ Protection**

The sediment filter removes particles from the water before entering the bidet. Protecting your internal heating systems.

Water then passes through the ceramic balls, containing silver ions that attack bacteria, germs and virus.