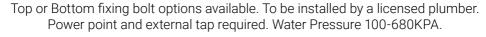

# **Toilet Compatibility**

Standard seat

**Specifications** 

A: 490mm or above

B: 135-195mm

C: 320mm or above

\*At 320mm once installed some porcelain may be visible, 330mm is preferred

The National range is watermarked to the Australian standard WMTS-051:2016. Bidet is supplied with a backflow device for installation in compliance with AU watermark standards.