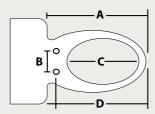

# **Toilet Compatibility**

Standard seat

**Specifications** 

A: 490mm or above

B: 135-195mm

C: 320mm or above

\*At 320mm once installed some porcelain may be visible, 330mm is preferred

The National range is watermarked to the Australian standard WMTS-051:2016. Bidet is supplied with a backflow device for installation in compliance with AU watermark standards.

Write your measurements here:

Α

В

С

D