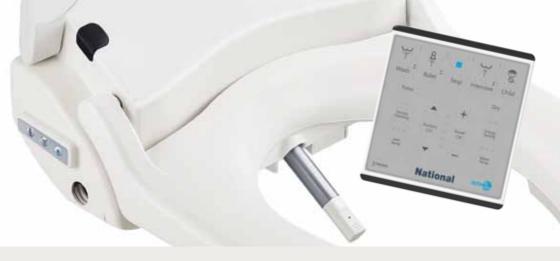

### Proudly Australia's own brand

National Bidet was built with the Australian consumer in mind. Our bidets are Australian Watermarked and Certified to ensure high standards of safety and quality.

The National Bidet systems have all the iconic features below, PLUS: a one button wash function, fast heat, advanced self-cleaning nozzles and a self-diagnosis function. Includes a 1 year manufacturer warranty with extended warranty available.

Rear wash

**Heated Seat** 

Ladies wash

Child Mode

Enema wash

Massage & Move

Air dryer

Night Light

This fully functional bidet with a simple remote control will gently cleanse and dry, leaving you feeling refreshed and energized. Stainless steel nozzles does the rear, feminine and enema wash and can be programmed to oscillate and pulse.

| Model                 | National                                  |
|-----------------------|-------------------------------------------|
| Filter                | External                                  |
| Nozzle                | 3 Spray tip, Stainless Steel Nozzles      |
| Dimensions (WxHxD MM) | 470x496x178                               |
| Net weight            | 4.9kg                                     |
| Power Rating          | AC 220 - 240V, 50Hz                       |
| Sterilization         | Silver Ion Filter & Antimicrobial Plastic |